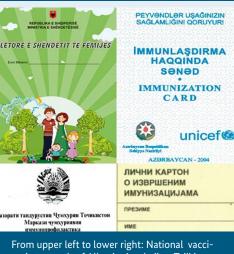

From upper left to lower right: National vaccination records of Bosnia and Herzegovina, Georgia, Montenegro, Republic of Moldova (Photo ©TechNet-21.org)

From upper left to lower right: National vaccination records of Albania, Azerbaijan, Tajikistan, Serbia (photo: © TechNet-21.org ) Uzbekistan, Serbia, Bosnia and Herzegovina, Turkey) and self-evaluations which are conducted in 10 countries (Albania, Montenegro, Tajikistan, Turkmenistan, Ukraine, Armenia, Georgia, Kazakhstan, Kirgizstan and the Republic of Moldova). Based on these results, the project team will provide specific recommendations for improving NITAGs' functionality, outputs and/or integration into the policy process. These recommendations will be considered for inclusion into the NITAGs' plans for improvement, which will be presented, discussed and finalized at a regional meeting. Apart from the NITAGs included in the project other NITAGs from the WHO European Region as well as representatives of countries' MoH and project partners will be invited to participate at the meeting. The second phase of the project aims to implement the improvement plans by providing tailored support to the NITAGs. In the course of the COVID-19 pandemic, the project team provides additional support on developing recommendations for COVID-19 vaccine introduction and deployment in a series of webinars conducted for NITAGs of the WHO European Region. Relevant resources such as (interim) recommendations on COVID-19 vaccination developed at the global, regional and country level are presented and discussed, information on COVID-19 vaccines in development is provided and experiences of NITAGs shared. Throughout these webinars the development of recommendations on COVID-19 vaccination/vaccines is followed up, needs and questions of NITAGs are directly addressed and NITAGs' experiences and lessonslearned are shared to support each other.